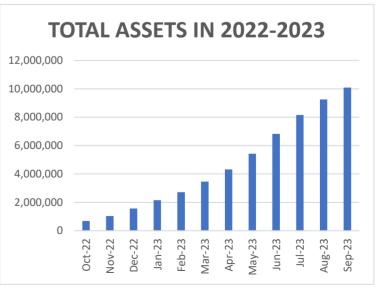

| Funding                             | 9/30/2023       | 8/31/2023      | Change         |
|-------------------------------------|-----------------|----------------|----------------|
| Total Assets                        | \$10,094,394.23 | \$9,252,471.99 | \$841,922.24   |
| Average Funded Account Balance      | \$516.34        | \$507.12       | \$9.22         |
| Total Contributions                 | \$10,922,240.05 | \$9,583,757.72 | \$1,338,482.33 |
| Average Monthly Contribution Amount | \$99.97         | \$111.46       | -\$11.49       |
| Median Monthly Contribution Amount  | \$73.04         | \$78.25        | -\$5.21        |
| Average Contribution Rate           | 3.31%           | 3.32%          | -0.01%         |
| Amount of Withdrawals               | \$659,937.07    | \$546,082.27   | \$113,854.80   |
| Accounts with a Full Withdrawal     | 996             | 874            | 122            |
| Accounts with a Partial Withdrawal  | 280             | 232            | 48             |
| Withdrawal Rate                     | 4.86%           | 4.57%          | 0.29%          |