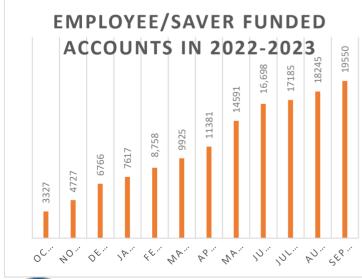

| Employee/Savers               | 9/30/2023 | 8/31/2023 | Change |
|-------------------------------|-----------|-----------|--------|
| Funded Accounts               | 19550     | 18245     | 1305   |
| Payroll Contributing Accounts | 20488     | 19115     | 1373   |
| Opt-Out Rate (first 30 days)  | 19.80%    | 18.29%    | 1.51%  |
| Multiple Employer Accounts    | 5076      | 5179      | -103   |
| Self-Enrolled Funded Accounts | 118       | 104       | 14     |